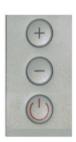

8 steps digital dimmer to get the perfect brightness

External power adapter

| Parameter          |                         | Single Screen              | Double Screen              |
|--------------------|-------------------------|----------------------------|----------------------------|
| Dimensions<br>(mm) | Frame<br>(L x H x T)    | 430(W)X490(H)X16(D)mm      | 763(W)X490(H)X16(D)mm      |
|                    | Viewing Area<br>(W x H) | 360 x 440                  | 736 x 440                  |
| Power Consumption  |                         | 15W                        | 30W                        |
| Light Source       |                         | LED                        | LED                        |
| Power Supply Input |                         | AC 100 - 240V<br>50/ 60 Hz | AC 100 - 240V<br>50/ 60 Hz |
| Brightness (LUX)   |                         | > 6,500                    | > 6,500                    |
| Net Weight (KGS)   |                         | 3.6                        | 7                          |