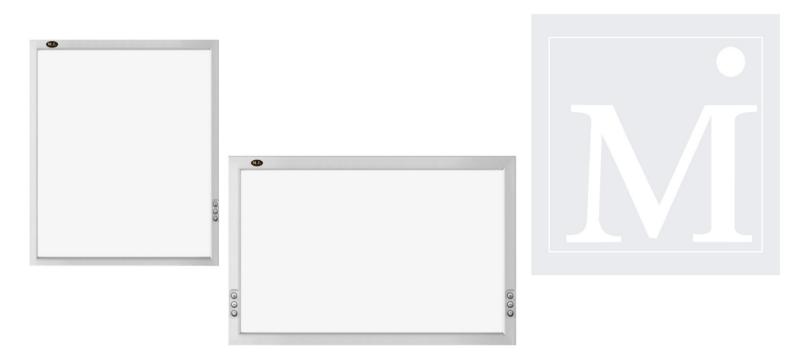

## L.E.D. X Ray Viewer Box (Economical Version)

M.I. specializes in the manufacture of X-ray film viewers (X-ray illuminator).

Keeping the needs of the doctors in mind along with the continuously changing demands of hospitals and Nursing homes, we have developed an economical slim and effective L.E.D. Viewing system to view M.R.I, C.T. and X Ray images. The economical version of M.I. slim LED X ray viewer is available in Single Screen and Double Screen.

This extremely slim model has the power adaptor outside the view box.

8 steps digital dimmer to get the perfect brightness

External power adapter

| Parameter          |                         | Single Screen              | Double Screen              |
|--------------------|-------------------------|----------------------------|----------------------------|
| Dimensions<br>(mm) | Frame<br>(L x H x T)    | 430(W)X490(H)X16(D)mm      | 763(W)X490(H)X16(D)mm      |
|                    | Viewing Area<br>(W x H) | 360 x 440                  | 736 x 440                  |
| Power Consumption  |                         | 15W                        | 30W                        |
| Light Source       |                         | LED                        | LED                        |
| Power Supply Input |                         | AC 100 - 240V<br>50/ 60 Hz | AC 100 - 240V<br>50/ 60 Hz |
| Brightness (LUX)   |                         | > 6,500                    | > 6,500                    |
| Net Weight (KGS)   |                         | 3.6                        | 7                          |