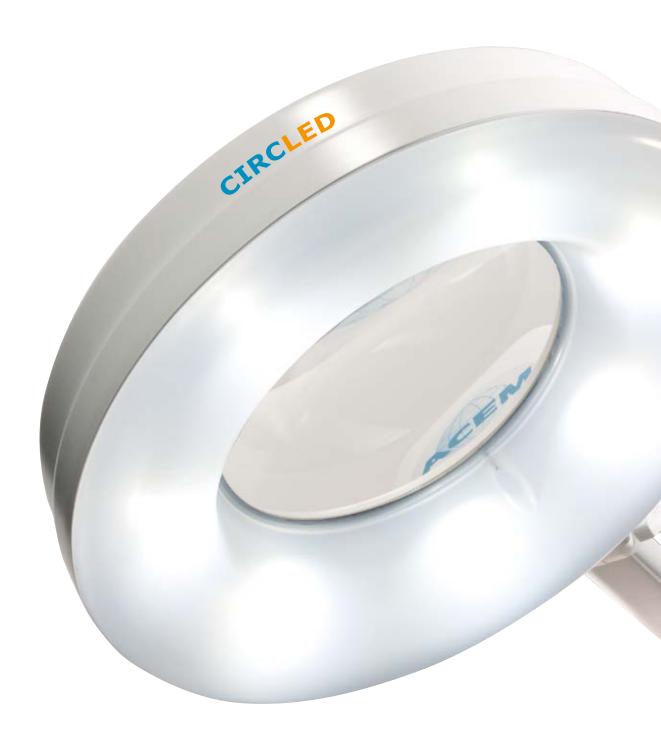

LED MAGNIFIER LUMINAIRE

**CIRCLED** is a LED magnifier luminaire suitable for countless fields of application. Ideal for each use where light and clearness of details are needed it can be used in the medical, dental, dermatologic and cosmetic sector.

It is a perfect tool for an accurate control of details.

**CIRCLED** is supplied with biconvex magnifier made of scretch-resistant optical glass with a diameter of 120 mm and a magnification of 3 diopters (5 on demand).

The 7 new generation LEDs with an average life cycle of about 50.000 hours provide an optimal lighting with a considerable costs decrease in terms of power consumption and maintenance.

LEDs produce a white IR-free light without heat that does not change colours and can be used for several purposes.