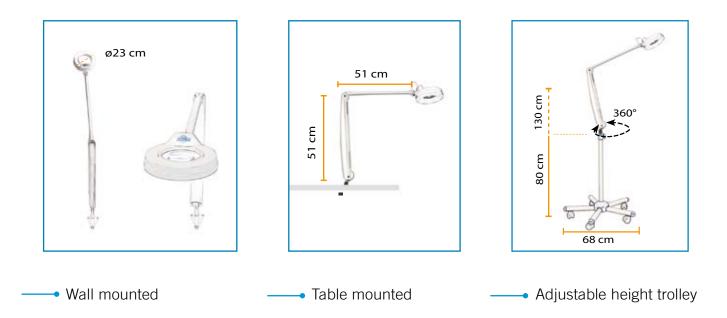

## **CIRCLED** is available in the following versions

|                       | TECHNICAL FEATURES       |
|-----------------------|--------------------------|
| Class (MDD 93/42/EEC) | I                        |
| LED average life      | 50.000 hours abt         |
| Voltage               | 90 - 240V – 50/60 Hz     |
| Power consumption     | 20W                      |
| Light head diameter   | 23 cm                    |
| Magnifier diameter    | 12 cm                    |
| Magnifier             | 3 diopters (5 on demand) |
| Light head weight     | 1 kg                     |
| Trolley weight        | 3 kg                     |
| Painting              | White RAL 9002/9010      |