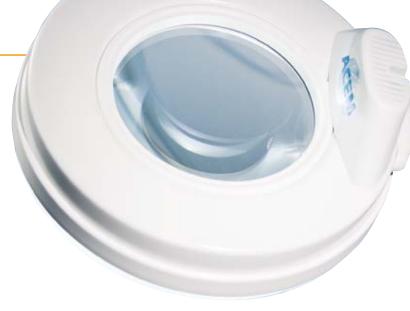

It is a perfect tool for an accurate control of details.

**CIRCLED** is supplied with biconvex magnifier made of scretch-resistant optical glass with a diameter of 120 mm and a magnification of 3 diopters (5 on demand).